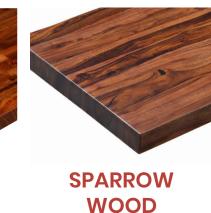

Available Butcher Block Species & Characteristics

Sold Exclusively at Lowe's and Lowes.com

|   | FIN              |
|---|------------------|
|   | Sparrow          |
| L | <u> — РЕАК —</u> |

## WIDTH X LENGTH DIMENSIONS - INCHES

Sold Exclusively at

| SPARROW PEAK              | SPARROW Size Chart |         |         | Countertop |         |          |         | Desktop / Tabletop |         |         | Back-<br>splash | Lowe's and Lowes.com |                             |
|---------------------------|--------------------|---------|---------|------------|---------|----------|---------|--------------------|---------|---------|-----------------|----------------------|-----------------------------|
| SPECIES                   | SPECIES THICKNESS  |         | 25 x 48 | 25 x 72    | 25 x 96 | 25 x 120 | 39 x 72 | 30 x 48            | 30 x 60 | 30 x 72 |                 | BRAND INFO           |                             |
| Birch                     | 1-3/4 inch         | Raw     |         |            |         |          |         |                    |         |         |                 | In-Store             | The<br>BALTIC BUTCHER BLOCK |
| Birch                     |                    | Raw     |         | •          | •       | •        |         |                    |         |         |                 | Online               | BALTIC BUTCHER BLOCK        |
| Ash                       |                    | Raw     |         | •          |         |          |         |                    |         |         |                 |                      | SPARROW<br>PEAK             |
| Bamboo - Vertical Grain   |                    | Raw     |         | •          |         |          |         |                    |         |         |                 |                      |                             |
| Bamboo - Horizontal Grain |                    | Raw     |         | •          |         |          |         |                    |         |         |                 |                      |                             |
| Cherry                    | 1-3/4 inch         | Raw     |         | •          |         |          |         |                    |         |         |                 |                      |                             |
| Maple                     |                    | Raw     |         | •          |         |          |         |                    |         |         |                 |                      |                             |
| Red Oak                   |                    | Raw     |         | •          |         |          |         |                    |         |         |                 |                      |                             |
| Rubberwood                |                    | Raw     |         | •          |         |          |         |                    |         |         |                 |                      |                             |
| Saman                     |                    | Raw     |         | •          |         |          |         |                    |         |         |                 |                      |                             |
| Sparrow Wood              |                    | UV      |         | •          |         |          |         |                    |         |         |                 |                      |                             |
| Acacia - Ebony            |                    | Stained |         |            | •       |          |         |                    | •       | •       |                 |                      |                             |
| Acacia - Espresso         | 1-1/2 inch         | Stained |         | •          | •       |          |         |                    |         |         |                 |                      |                             |
| Acacia - Honey            | 1-1/2111011        | Stained |         | •          | •       |          |         |                    |         |         |                 |                      |                             |
| Acacia - Spice            |                    | Stained |         | •          |         |          |         |                    |         |         |                 |                      |                             |
| Acacia                    |                    | Raw     |         |            |         |          |         |                    |         |         |                 |                      |                             |
| Birch                     |                    | Raw     |         |            |         |          |         |                    |         |         |                 |                      |                             |
| Birch                     |                    | UV      |         |            |         |          |         |                    |         |         |                 |                      |                             |
| Rubberwood                |                    | Raw     |         |            |         |          |         |                    |         |         |                 |                      |                             |
| Bamboo - Vertical Grain   | 1 inch             | UV      |         |            |         |          |         |                    |         |         |                 |                      |                             |