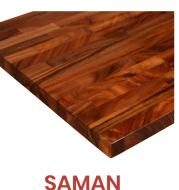

## WIDTH X LENGTH DIMENSIONS - INCHES

Sold Exclusively at

| SPARROW PEAK              | SPARROW Size Chart |         |         | Countertop |         |          |         | Desktop / Tabletop |         |         | Back-<br>splash | Lowe's and Lowes.com |                             |
|---------------------------|--------------------|---------|---------|------------|---------|----------|---------|--------------------|---------|---------|-----------------|----------------------|-----------------------------|
| SPECIES                   | SPECIES THICKNESS  |         | 25 x 48 | 25 x 72    | 25 x 96 | 25 x 120 | 39 x 72 | 30 x 48            | 30 x 60 | 30 x 72 |                 | BRAND INFO           |                             |
| Birch                     | 1-3/4 inch         | Raw     |         |            |         |          |         |                    |         |         |                 | In-Store             | The<br>BALTIC BUTCHER BLOCK |
| Birch                     |                    | Raw     |         | •          | •       | •        |         |                    |         |         |                 | Online               | BALTIC BUTCHER BLOCK        |
| Ash                       |                    | Raw     |         | •          |         |          |         |                    |         |         |                 |                      | SPARROW<br>PEAK             |
| Bamboo - Vertical Grain   |                    | Raw     |         | •          |         |          |         |                    |         |         |                 |                      |                             |
| Bamboo - Horizontal Grain |                    | Raw     |         | •          |         |          |         |                    |         |         |                 |                      |                             |
| Cherry                    | 1-3/4 inch         | Raw     |         | •          |         |          |         |                    |         |         |                 |                      |                             |
| Maple                     |                    | Raw     |         | •          |         |          |         |                    |         |         |                 |                      |                             |
| Red Oak                   |                    | Raw     |         | •          |         |          |         |                    |         |         |                 |                      |                             |
| Rubberwood                |                    | Raw     |         | •          |         |          |         |                    |         |         |                 |                      |                             |
| Saman                     |                    | Raw     |         | •          |         |          |         |                    |         |         |                 |                      |                             |
| Sparrow Wood              |                    | UV      |         | •          |         |          |         |                    |         |         |                 |                      |                             |
| Acacia - Ebony            |                    | Stained |         |            | •       |          |         |                    | •       | •       |                 |                      |                             |
| Acacia - Espresso         | 1-1/2 inch         | Stained |         | •          | •       |          |         |                    |         |         |                 |                      |                             |
| Acacia - Honey            | 1-1/2111011        | Stained |         | •          | •       |          |         |                    |         |         |                 |                      |                             |
| Acacia - Spice            |                    | Stained |         | •          |         |          |         |                    |         |         |                 |                      |                             |
| Acacia                    |                    | Raw     |         |            |         |          |         |                    |         |         |                 |                      |                             |
| Birch                     |                    | Raw     |         |            |         |          |         |                    |         |         |                 |                      |                             |
| Birch                     |                    | UV      |         |            |         |          |         |                    |         |         |                 |                      |                             |
| Rubberwood                |                    | Raw     |         |            |         |          |         |                    |         |         |                 |                      |                             |
| Bamboo - Vertical Grain   | 1 inch             | UV      |         |            |         |          |         |                    |         |         |                 |                      |                             |