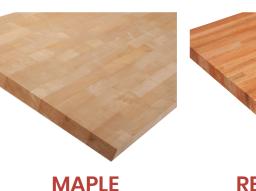

Available Butcher Block Species & Characteristics

Sold Exclusively at Lowe's and Lowes.com

|   | FIN              |
|---|------------------|
|   | Sparrow          |
| L | <u> — РЕАК —</u> |

## WIDTH X LENGTH DIMENSIONS - INCHES

Sold Exclusively at

| SPARROW PEAK              | SPARROW Size Chart |         |         | Countertop |         |          |         | Desktop / Tabletop |         |         | Back-<br>splash | Lowe's and Lowes.com |                             |
|---------------------------|--------------------|---------|---------|------------|---------|----------|---------|--------------------|---------|---------|-----------------|----------------------|-----------------------------|
| SPECIES                   | SPECIES THICKNESS  |         | 25 x 48 | 25 x 72    | 25 x 96 | 25 x 120 | 39 x 72 | 30 x 48            | 30 x 60 | 30 x 72 |                 | BRAND INFO           |                             |
| Birch                     | 1-3/4 inch         | Raw     |         |            |         |          |         |                    |         |         |                 | In-Store             | The<br>BALTIC BUTCHER BLOCK |
| Birch                     |                    | Raw     |         | •          | •       | •        |         |                    |         |         |                 | Online               | BALTIC BUTCHER BLOCK        |
| Ash                       |                    | Raw     |         | •          |         |          |         |                    |         |         |                 |                      | SPARROW<br>PEAK             |
| Bamboo - Vertical Grain   |                    | Raw     |         | •          |         |          |         |                    |         |         |                 |                      |                             |
| Bamboo - Horizontal Grain |                    | Raw     |         | •          |         |          |         |                    |         |         |                 |                      |                             |
| Cherry                    | 1-3/4 inch         | Raw     |         | •          |         |          |         |                    |         |         |                 |                      |                             |
| Maple                     |                    | Raw     |         | •          |         |          |         |                    |         |         |                 |                      |                             |
| Red Oak                   |                    | Raw     |         | •          |         |          |         |                    |         |         |                 |                      |                             |
| Rubberwood                |                    | Raw     |         | •          |         |          |         |                    |         |         |                 |                      |                             |
| Saman                     |                    | Raw     |         | •          |         |          |         |                    |         |         |                 |                      |                             |
| Sparrow Wood              |                    | UV      |         | •          |         |          |         |                    |         |         |                 |                      |                             |
| Acacia - Ebony            |                    | Stained |         |            | •       |          |         |                    | •       | •       |                 |                      |                             |
| Acacia - Espresso         | 1-1/2 inch         | Stained |         | •          | •       |          |         |                    |         |         |                 |                      |                             |
| Acacia - Honey            | 1-1/2111011        | Stained |         | •          | •       |          |         |                    |         |         |                 |                      |                             |
| Acacia - Spice            |                    | Stained |         | •          |         |          |         |                    |         |         |                 |                      |                             |
| Acacia                    |                    | Raw     |         |            |         |          |         |                    |         |         |                 |                      |                             |
| Birch                     |                    | Raw     |         |            |         |          |         |                    |         |         |                 |                      |                             |
| Birch                     |                    | UV      |         |            |         |          |         |                    |         |         |                 |                      |                             |
| Rubberwood                |                    | Raw     |         |            |         |          |         |                    |         |         |                 |                      |                             |
| Bamboo - Vertical Grain   | 1 inch             | UV      |         |            |         |          |         |                    |         |         |                 |                      |                             |