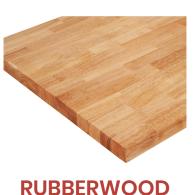

## WIDTH X LENGTH DIMENSIONS - INCHES

Sold Exclusively at

| SPARROW PEAK              | SPARROW Size Chart |         |         | Countertop |         |          |         | Desktop / Tabletop |         |         | Back-<br>splash | Lowe's and Lowes.com |                             |
|---------------------------|--------------------|---------|---------|------------|---------|----------|---------|--------------------|---------|---------|-----------------|----------------------|-----------------------------|
| SPECIES                   | SPECIES THICKNESS  |         | 25 x 48 | 25 x 72    | 25 x 96 | 25 x 120 | 39 x 72 | 30 x 48            | 30 x 60 | 30 x 72 |                 | BRAND INFO           |                             |
| Birch                     | 1-3/4 inch         | Raw     |         |            |         |          |         |                    |         |         |                 | In-Store             | The<br>BALTIC BUTCHER BLOCK |
| Birch                     |                    | Raw     |         | •          | •       | •        |         |                    |         |         |                 | Online               | BALTIC BUTCHER BLOCK        |
| Ash                       |                    | Raw     |         | •          |         |          |         |                    |         |         |                 |                      | SPARROW<br>PEAK             |
| Bamboo - Vertical Grain   |                    | Raw     |         | •          |         |          |         |                    |         |         |                 |                      |                             |
| Bamboo - Horizontal Grain |                    | Raw     |         | •          |         |          |         |                    |         |         |                 |                      |                             |
| Cherry                    | 1-3/4 inch         | Raw     |         | •          |         |          |         |                    |         |         |                 |                      |                             |
| Maple                     |                    | Raw     |         | •          |         |          |         |                    |         |         |                 |                      |                             |
| Red Oak                   |                    | Raw     |         | •          |         |          |         |                    |         |         |                 |                      |                             |
| Rubberwood                |                    | Raw     |         | •          |         |          |         |                    |         |         |                 |                      |                             |
| Saman                     |                    | Raw     |         | •          |         |          |         |                    |         |         |                 |                      |                             |
| Sparrow Wood              |                    | UV      |         | •          |         |          |         |                    |         |         |                 |                      |                             |
| Acacia - Ebony            |                    | Stained |         |            | •       |          |         |                    | •       | •       |                 |                      |                             |
| Acacia - Espresso         | 1-1/2 inch         | Stained |         | •          | •       |          |         |                    |         |         |                 |                      |                             |
| Acacia - Honey            | 1-1/2111011        | Stained |         | •          | •       |          |         |                    |         |         |                 |                      |                             |
| Acacia - Spice            |                    | Stained |         | •          |         |          |         |                    |         |         |                 |                      |                             |
| Acacia                    |                    | Raw     |         |            |         |          |         |                    |         |         |                 |                      |                             |
| Birch                     |                    | Raw     |         |            |         |          |         |                    |         |         |                 |                      |                             |
| Birch                     |                    | UV      |         |            |         |          |         |                    |         |         |                 |                      |                             |
| Rubberwood                |                    | Raw     |         |            |         |          |         |                    |         |         |                 |                      |                             |
| Bamboo - Vertical Grain   | 1 inch             | UV      |         |            |         |          |         |                    |         |         |                 |                      |                             |