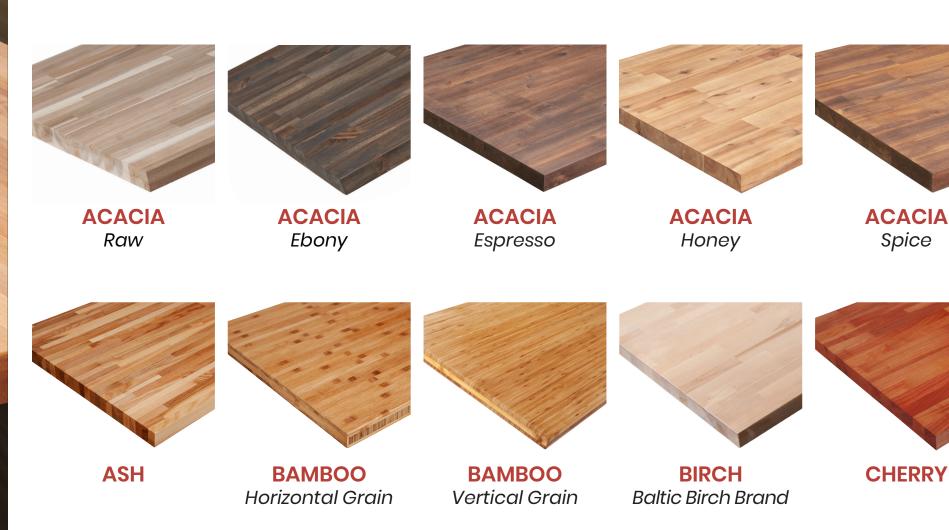

Available Butcher Block Species & Characteristics

Sold Exclusively at Lowe's and Lowes.com

|   | FIN              |
|---|------------------|
|   | Sparrow          |
| L | <u> — РЕАК —</u> |

## WIDTH X LENGTH DIMENSIONS - INCHES

Sold Exclusively at

| SPARROW PEAK              | SPARROW Size Chart |         |         | Countertop |         |          |         | Desktop / Tabletop |         |         | Back-<br>splash | Lowe's and Lowes.com |                             |
|---------------------------|--------------------|---------|---------|------------|---------|----------|---------|--------------------|---------|---------|-----------------|----------------------|-----------------------------|
| SPECIES                   | SPECIES THICKNESS  |         | 25 x 48 | 25 x 72    | 25 x 96 | 25 x 120 | 39 x 72 | 30 x 48            | 30 x 60 | 30 x 72 |                 | BRAND INFO           |                             |
| Birch                     | 1-3/4 inch         | Raw     |         |            |         |          |         |                    |         |         |                 | In-Store             | The<br>BALTIC BUTCHER BLOCK |
| Birch                     |                    | Raw     |         | •          | •       | •        |         |                    |         |         |                 | Online               | BALTIC BUTCHER BLOCK        |
| Ash                       |                    | Raw     |         | •          |         |          |         |                    |         |         |                 |                      | SPARROW<br>PEAK             |
| Bamboo - Vertical Grain   |                    | Raw     |         | •          |         |          |         |                    |         |         |                 |                      |                             |
| Bamboo - Horizontal Grain |                    | Raw     |         | •          |         |          |         |                    |         |         |                 |                      |                             |
| Cherry                    | 1-3/4 inch         | Raw     |         | •          |         |          |         |                    |         |         |                 |                      |                             |
| Maple                     |                    | Raw     |         | •          |         |          |         |                    |         |         |                 |                      |                             |
| Red Oak                   |                    | Raw     |         | •          |         |          |         |                    |         |         |                 |                      |                             |
| Rubberwood                |                    | Raw     |         | •          |         |          |         |                    |         |         |                 |                      |                             |
| Saman                     |                    | Raw     |         | •          |         |          |         |                    |         |         |                 |                      |                             |
| Sparrow Wood              |                    | UV      |         | •          |         |          |         |                    |         |         |                 |                      |                             |
| Acacia - Ebony            |                    | Stained |         |            | •       |          |         |                    | •       | •       |                 |                      |                             |
| Acacia - Espresso         | 1-1/2 inch         | Stained |         | •          | •       |          |         |                    |         |         |                 |                      |                             |
| Acacia - Honey            | 1-1/2111011        | Stained |         | •          | •       |          |         |                    |         |         |                 |                      |                             |
| Acacia - Spice            |                    | Stained |         | •          |         |          |         |                    |         |         |                 |                      |                             |
| Acacia                    |                    | Raw     |         |            |         |          |         |                    |         |         |                 |                      |                             |
| Birch                     |                    | Raw     |         |            |         |          |         |                    |         |         |                 |                      |                             |
| Birch                     |                    | UV      |         |            |         |          |         |                    |         |         |                 |                      |                             |
| Rubberwood                |                    | Raw     |         |            |         |          |         |                    |         |         |                 |                      |                             |
| Bamboo - Vertical Grain   | 1 inch             | UV      |         |            |         |          |         |                    |         |         |                 |                      |                             |