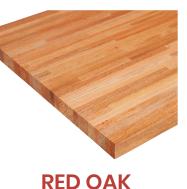

Available Butcher Block Species & Characteristics

Sold Exclusively at Lowe's and Lowes.com

|   | FIN              |
|---|------------------|
|   | Sparrow          |
| L | <u> — РЕАК —</u> |

## WIDTH X LENGTH DIMENSIONS - INCHES

Sold Exclusively at

| SPARROW PEAK              | SPARROW Size Chart |         |         | Countertop |         |          |         | Desktop / Tabletop |         |         | Back-<br>splash | Lowe's and Lowes.com |                             |
|---------------------------|--------------------|---------|---------|------------|---------|----------|---------|--------------------|---------|---------|-----------------|----------------------|-----------------------------|
| SPECIES                   | SPECIES THICKNESS  |         | 25 x 48 | 25 x 72    | 25 x 96 | 25 x 120 | 39 x 72 | 30 x 48            | 30 x 60 | 30 x 72 |                 | BRAND INFO           |                             |
| Birch                     | 1-3/4 inch         | Raw     |         |            |         |          |         |                    |         |         |                 | In-Store             | The<br>BALTIC BUTCHER BLOCK |
| Birch                     |                    | Raw     |         | •          | •       | •        |         |                    |         |         |                 | Online               | BALTIC BUTCHER BLOCK        |
| Ash                       |                    | Raw     |         | •          |         |          |         |                    |         |         |                 |                      | SPARROW<br>PEAK             |
| Bamboo - Vertical Grain   |                    | Raw     |         | •          |         |          |         |                    |         |         |                 |                      |                             |
| Bamboo - Horizontal Grain |                    | Raw     |         | •          |         |          |         |                    |         |         |                 |                      |                             |
| Cherry                    | 1-3/4 inch         | Raw     |         | •          |         |          |         |                    |         |         |                 |                      |                             |
| Maple                     |                    | Raw     |         | •          |         |          |         |                    |         |         |                 |                      |                             |
| Red Oak                   |                    | Raw     |         | •          |         |          |         |                    |         |         |                 |                      |                             |
| Rubberwood                |                    | Raw     |         | •          |         |          |         |                    |         |         |                 |                      |                             |
| Saman                     |                    | Raw     |         | •          |         |          |         |                    |         |         |                 |                      |                             |
| Sparrow Wood              |                    | UV      |         | •          |         |          |         |                    |         |         |                 |                      |                             |
| Acacia - Ebony            |                    | Stained |         |            | •       |          |         |                    | •       | •       |                 |                      |                             |
| Acacia - Espresso         | 1-1/2 inch         | Stained |         | •          | •       |          |         |                    |         |         |                 |                      |                             |
| Acacia - Honey            | 1-1/2111011        | Stained |         | •          | •       |          |         |                    |         |         |                 |                      |                             |
| Acacia - Spice            |                    | Stained |         | •          |         |          |         |                    |         |         |                 |                      |                             |
| Acacia                    |                    | Raw     |         |            |         |          |         |                    |         |         |                 |                      |                             |
| Birch                     |                    | Raw     |         |            |         |          |         |                    |         |         |                 |                      |                             |
| Birch                     |                    | UV      |         |            |         |          |         |                    |         |         |                 |                      |                             |
| Rubberwood                |                    | Raw     |         |            |         |          |         |                    |         |         |                 |                      |                             |
| Bamboo - Vertical Grain   | 1 inch             | UV      |         |            |         |          |         |                    |         |         |                 |                      |                             |